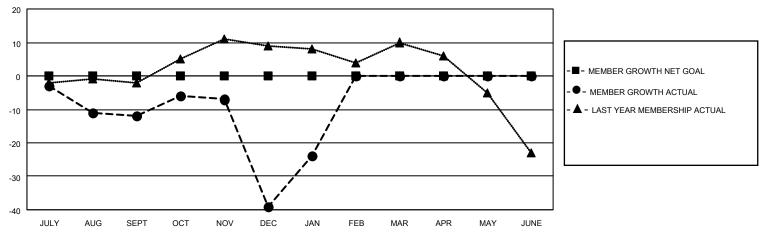

# GOALS AND ACTUAL MEMBERS CUMULATIVE

| DROPPED CLUBS: 2 |    | 22 CLUBS OF 47 ADDED 1 OR<br>MORE NEW MEMBERS | GENDER DISTRIBUTION                |                              |  |
|------------------|----|-----------------------------------------------|------------------------------------|------------------------------|--|
|                  |    | WORE NEW WEINBERG                             | MALE<br>FEMALE                     | 827 (65.12%)<br>443 (34.88%) |  |
| DROPPED MEMBERS  |    |                                               | NON BINARY<br>PREFER NOT TO ANSWER | 0 (0.00%)<br>0 (0.00%)       |  |
| DECEASED         | 18 |                                               | THE ENTITY TO MINOWER              | 0 (0.0070)                   |  |
| CLUB CANCELLED   | 28 | CLICK HERE FOR CUMULATIVE                     | TOTAL FAMILY UNIT MEMBERS          | 3 148                        |  |
| OTHER            | 51 | MEMBERSHIP DATA                               |                                    |                              |  |
| TOTAL            | 97 |                                               | FAMILY MEMBERS PAYING HAI          | LF DUES 75                   |  |